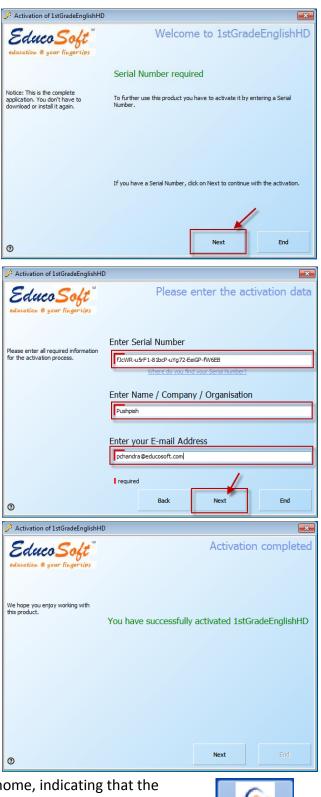

**4.** Once installation complete, Click on "Finish".

 A new window will appear for Activation of the course on your computer. Click on "Next"

 Copy the Serial Key from your email and paste it in the serial key field also enter your name and email id to secure the installation under your name.

Click on "Next"

Note: Make sure, at this stage your computer is connected to Internet.

 Successful Activation window will appear. Click on "Next" to complete the activation.

**8.** You will see the course icon on your desk top home, indicating that the course is successfully installed on your computer. Double click and start viewing.