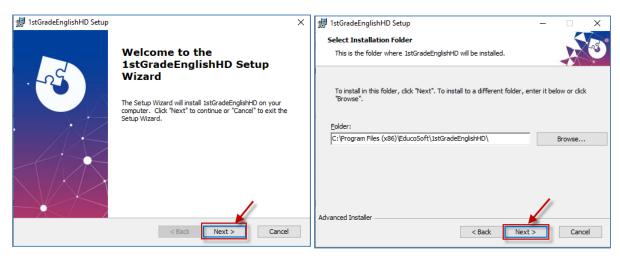

A popup window may appear, click on <u>More info</u> link and then Click on "Run Anyway."

(The above popup appear on system running Windows 10)

2. You will see the following Course installation setup window. Click on Next

3. Click on install, Installation starts

| 률 1stGradeEnglishHD Setup 🛛 🗙                                                                                                                                  | # · · · · · · · · · · · · · · · · · · ·                                                    |
|----------------------------------------------------------------------------------------------------------------------------------------------------------------|--------------------------------------------------------------------------------------------|
| Ready to Install The Setup Wizard is ready to begin the 1stGradeEnglishHD installation                                                                         | Installing Sample course                                                                   |
| Click "Install" to begin the installation. If you want to review or change any of your installation settings, click "Back". Click "Cancel" to exit the wizard. | Please wait while the Setup Wizard installs Sample course . This may take several minutes. |
|                                                                                                                                                                | Status: Updating component registration                                                    |
|                                                                                                                                                                |                                                                                            |
|                                                                                                                                                                |                                                                                            |
|                                                                                                                                                                |                                                                                            |
|                                                                                                                                                                |                                                                                            |
| Advanced Installer                                                                                                                                             | Advanced Installer                                                                         |
| < Back Tinstall Cancel                                                                                                                                         | < Back Next > Cancel                                                                       |