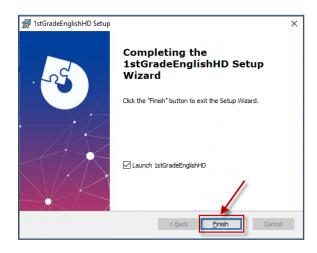

**4.** Once installation complete, Click on "Finish".

 A new window will appear for Activation of the course on your computer. Click on "Next"

 Copy the Serial Key from your email and paste it in the serial key field also enter your name and email id to secure the installation under your name.