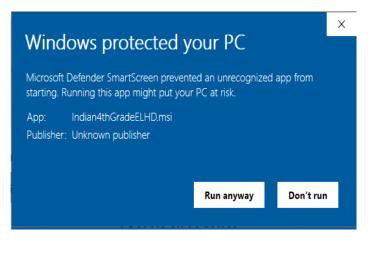

A popup window may appear, click on <u>More info</u> link and then Click on "Run Anyway."

(The above popup appear on system running Windows 10)

2. You will see the following Course installation setup window. Click on Next